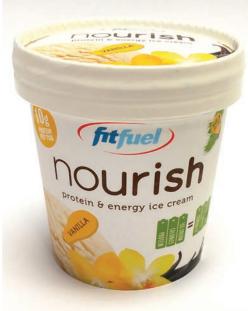

Dairy Functional Ice Cream: FitFuel Premium Irish Protein Enriched Dairy Ice Cream; 125ml pots
e.g. FitFuel Perform - [20g Whey Protein per Tub]
FitFuel Nourish - [10g Whey Protein per Tub]