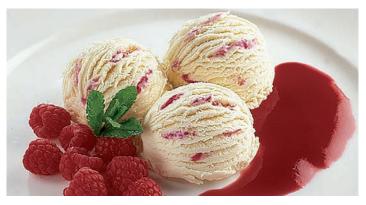

Dairy Ice Cream & Sorbets: Premium Irish Dairy Ice Cream; 2Ltr, 4Ltr, 5Ltr
e.g. Salted Caramel, Honeycomb, Toffee Caramel Crunch, Irish Cream Liqueur, Bourbon Vanilla, Rum
& Raisin, Mint Chocolate Chip, Coconut, Strawberry, Chocolate, Raspberry Ripple, etc.
Passion Fruit Sorbet, Green Apple Sorbet, Lemon Sorbet, Raspberry Sorbet, etc