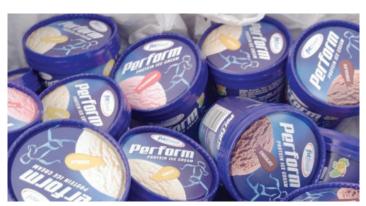

Dairy Functional Ice Cream: FitFuel Premium Irish Protein Enriched Dairy Ice Cream; 125ml pots
e.g. FitFuel Perform - [20g Whey Protein per Tub]
FitFuel Nourish - [10g Whey Protein per Tub]