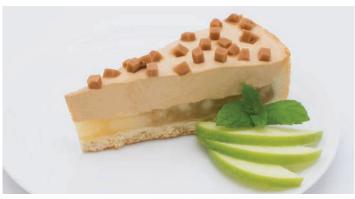

# www.paganini.ie

Dairy Cheesecakes: Set Cheesecakes, 2 in 1 Cheesecakes, Baked Cheesecakes, Cheesecake Pots; Pre-cut, pre-portioned, thaw & serve; Round cakes, Traybake Slices, Individuals, Mini's e.g. Irish Cream Liqueur, Marble Melt, Cookies & Cream, Maltese, White Chocolate, Strawberry,

Lemon, Ferrero Rocher Cheesecake, 2 in 1 Red Velvet, 2 in 1 Brownie, 2 in 1 Carrot Cake, Crème Brûlée, 2 in 1 Salted Carmel Apple Pie Cheesecake, Brownie Baked Cheesecake, Salted Caramel Brownie Baked Cheesecake, New York Style Baked Cheesecake, etc.