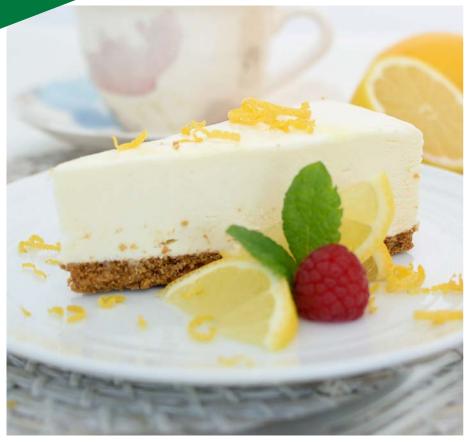

# www.paganini.ie

Dairy Cheesecakes: Set Cheesecakes, 2 in 1 Cheesecakes, Baked Cheesecakes, Cheesecake Pots; Pre-cut, pre-portioned, thaw & serve; Round cakes, Traybake Slices, Individuals, Mini's e.g. Irish Cream Liqueur, Marble Melt, Cookies & Cream, Maltese, White Chocolate, Strawberry,

Lemon, Ferrero Rocher Cheesecake, 2 in 1 Red Velvet, 2 in 1 Brownie, 2 in 1 Carrot Cake, Crème Brûlée, 2 in 1 Salted Carmel Apple Pie Cheesecake, Brownie Baked Cheesecake, Salted Caramel Brownie Baked Cheesecake, New York Style Baked Cheesecake, etc.